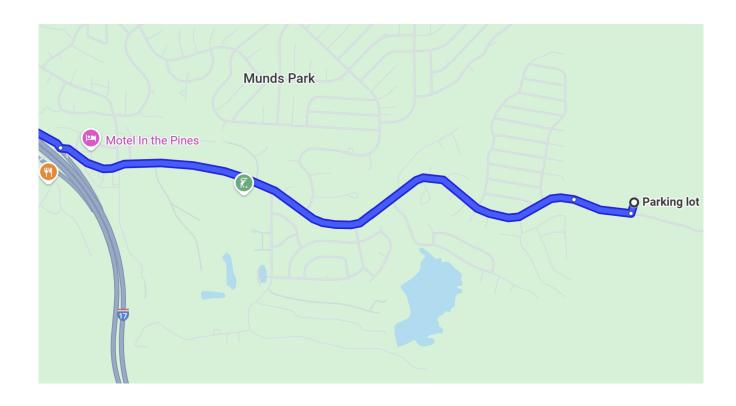

|
| Fire Department                  | Flagstaff Fire Department<br>(928) 213-2500<br>211 W Aspen Ave, Flagstaff, AZ 86001                                                                                                                                                                                                                                                                                                                                         |                                                        |



# Orienteering Event Safety Plan

Pinewood Trailhead Munds Park, Arizona



Attachment 1

**Map to Local Emergency Hospital** 





## Orienteering Event Safety Plan

Pinewood Trailhead Munds Park, Arizona



#### Attachment 2 Closeup Map: Pinewood Trailhead to the I-17 Interchange





## Orienteering Event Safety Plan

Pinewood Trailhead Munds Park, Arizona



Attachment 3 Closeup Map: In Flagstaff





### **Orienteering Event** Safety Plan Pinewood Trailhead

**Munds Park, Arizona** 



#### **Attachment 4 Text Directions**

| Parking lot                              | ★ Merge onto I-17 N                                             |
|------------------------------------------|-----------------------------------------------------------------|
| Munds Park, AZ 86336, USA                | 15 min (17.4 mi)                                                |
| ✓ Get on I-17 N from Pinewood Blvd       | <ul> <li>Continue on S Milton Rd to your destination</li> </ul> |
| 6 min (2.4 mi)                           | 9 min (2.8 mi)