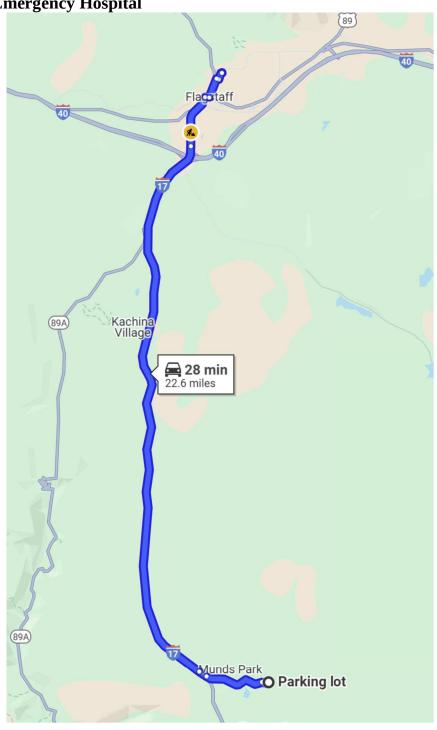

# Orienteering Event Safety Plan

Pinewood Trailhead Munds Park, Arizona

Attachment 1

**Map to Local Emergency Hospital** 

### **Munds Park, Arizona**

| <b>Event Director</b>            |                                                                                                                                                                                                                                                                                                                                                                                                                             | Cell:                                                  |
|----------------------------------|-----------------------------------------------------------------------------------------------------------------------------------------------------------------------------------------------------------------------------------------------------------------------------------------------------------------------------------------------------------------------------------------------------------------------------|--------------------------------------------------------|
| Cell Reception                   | Mostly good coverage surrounding the trailhead. Some interference caused by terrain features (hills, deeper drainages, etc.) Mostly 3-4 bars throughout the area.                                                                                                                                                                                                                                                           |                                                        |
| Emergency Medical<br>Service     | Ambulance Police Fire Search                                                                                                                                                                                                                                                                                                                                                                                                | 911 (reception is generally good and reliable)         |
| For Responders                   | Event Location - Registration Table                                                                                                                                                                                                                                                                                                                                                                                         |                                                        |
|                                  | South of Flagstaff on I-17, e<br>Travel ~1.9 miles east on Pinev<br>then continue 0.2 miles on                                                                                                                                                                                                                                                                                                                              | wood Boulevard (paved),                                |
| Event Location (UTM)             | 12N 443429E 3866528N                                                                                                                                                                                                                                                                                                                                                                                                        |                                                        |
| Location (Lat/Long)              | 34°56'22.80", -111°37'10.16"<br>34.939667°, -111.619489°                                                                                                                                                                                                                                                                                                                                                                    |                                                        |
| Event Location<br>(Directions)   | <ul> <li>From Flagstaff:</li> <li>Travel south on I-17 18 miles to exit 322, the "Munds Park" exit.</li> <li>Turn east after exiting and travel ~1.9 miles on Pinewood Boulevard until the pavement ends, then continue 0.2 miles on the gravel FS240 to the Pinewood Trailhead.</li> <li>The trailhead is on the north side of the gravel forest service road. Look for the orange and white sandwich board(s).</li> </ul> |                                                        |
| Contacts                         |                                                                                                                                                                                                                                                                                                                                                                                                                             |                                                        |
| Local Emergency Room<br>Hospital | Flagstaff Medical Center Emergency Department<br>(928) 773-2113<br>1200 N Beaver St, Flagstaff, AZ 86001                                                                                                                                                                                                                                                                                                                    | Approximately 22.6 miles  Directions: see Attachment 1 |
| Park Ranger                      | Coconino National Forest Supervisor's Office<br>1824 S. Thompson St., Flagstaff, AZ 86001<br>(928) 527-3600                                                                                                                                                                                                                                                                                                                 |                                                        |
| Sheriff Department               | Coconino County Sheriff<br>928-774-4523 – non emergency<br>911 E. Sawmill Rd. Flagstaff, AZ 86001                                                                                                                                                                                                                                                                                                                           |                                                        |
| Fire Department                  | Flagstaff Fire Department<br>(928) 213-2500<br>211 W Aspen Ave, Flagstaff, AZ 86001                                                                                                                                                                                                                                                                                                                                         |                                                        |