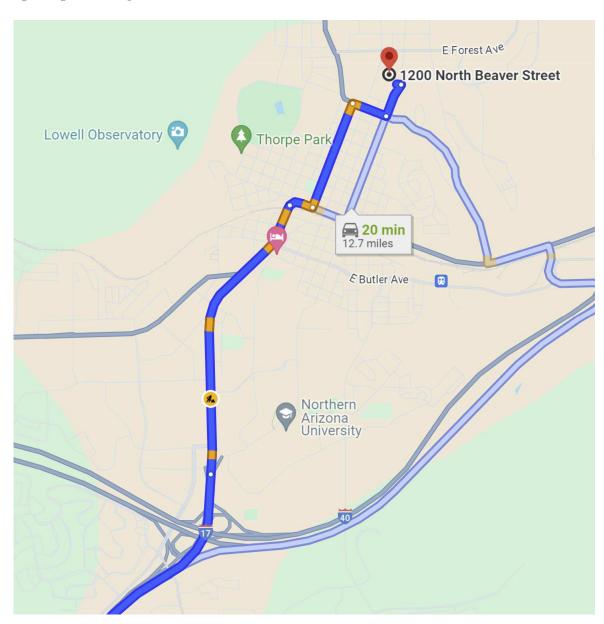

## Orienteering Event Safety Plan

Pinewood Trailhead Munds Park, Arizona

Attachment 3 Closeup Map: In Flagstaff